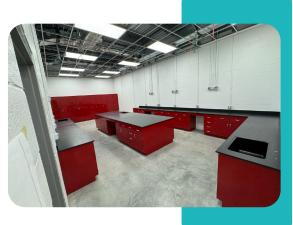

### VERO LABORATORY ISLAND

#### Customizable to Meet Your Unique Lab Needs

Every lab is different, and we believe your furniture should reflect that. Our customization options allow you to configure:

Table Sizes and Layouts: Choose from various sizes and configurations based on the space and workflow needs of your lab.

Integrated Features : From sinks and faucets to reagent racks, electrical outlets, and gas connections, we design tables that seamlessly integrate with your lab's utilities and equipment.

Storage Solutions: Built-in cabinets, drawers, and shelves can be added to optimize storage, providing easy access to tools and equipment, while maintaining a clean, organized workspace.