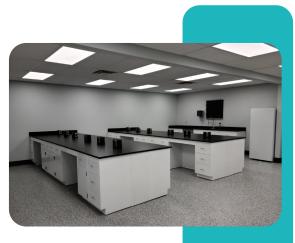

## **ABOUT US**

At VERO Spaces, we understand that the right laboratory furniture can make all the difference in the efficiency, safety, and productivity of your lab. That's why we're proud to offer our custom-built Laboratory Island Tables, designed to meet the highest standards of durability, functionality, and ergonomic excellence.

### Here's why VERO's Laboratory Island Tables stand out:

High-Grade Materials: Our tables are constructed using robust, corrosion-resistant materials like stainless steel, powder-coated metal, and chemical-resistant surfaces. This ensures long-lasting performance even in demanding lab environments exposed to harsh chemicals, frequent cleaning, and heavy equipment.

Stable & Sturdy: With a solid, reinforced framework, our tables provide superior stability to support sensitive lab instruments and ensure a vibration-free work surface, critical for precision research and testing.