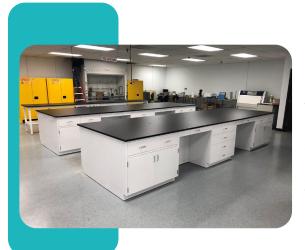

Integrated Features : From sinks and faucets to reagent racks, electrical outlets, and gas connections, we design tables that seamlessly integrate with your lab's utilities and equipment.

Storage Solutions: Built-in cabinets, drawers, and shelves can be added to optimize storage, providing easy access to tools and equipment, while maintaining a clean, organized workspace.

#### Ergonomic & Functional Design

Lab professionals spend long hours working at their benches, and we recognize the importance of comfort and usability in laboratory furniture. Our tables are designed with:

Ergonomic Heights: Adjustable or fixed-height options tailored to ensure comfort and reduce strain during prolonged use.

Ample Work Space: Generous surface area for conducting multiple tasks, placing equipment, and organizing research materials efficiently.