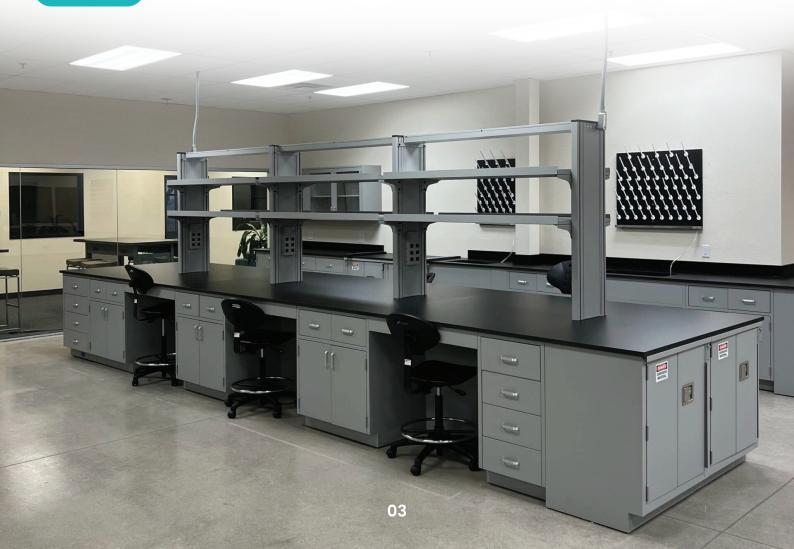

### VERO LABORATORY ISLAND

#### Introducing Premium Laboratory Island by VERO Spaces – Precision-Engineered for Modern Labs -

An ISO 9001 : 2015 Certified Company

#### **Applications Across Industries**

VERO Spaces serves a diverse range of industries, including:

Pharmaceutical & Biotechnology Labs: Our tables are ideal for research and development, drug testing, and clinical trials, offering surfaces that are easy to sanitize and resistant to contamination.