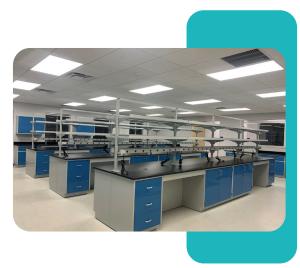

#### Supporting Modern Labs with Innovation

Whether you're upgrading your existing lab or building a new one, we understand the importance of

having reliable, functional, and adaptable furniture. Our Laboratory Island Tables are designed to streamline your workflow, offering:

Centralized Workstations: Ideal for collaborative tasks, our island tables serve as central hubs, allowing teams to work together effectively while maximizing lab space.

Flexibility in Lab Design: Our customizable solutions allow you to optimize your lab's layout and functionality, ensuring that your workspace adapts to your research needs.