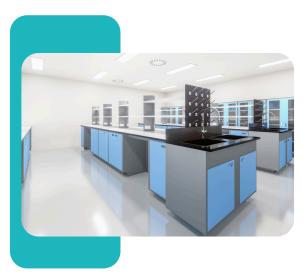

#### Supporting Modern Labs with Innovation

Whether you're upgrading your existing lab or building a new one, we understand the importance of

having reliable, functional, and adaptable furniture. Our Laboratory Island Tables are designed to streamline your workflow, offering:

Centralized Workstations: Ideal for collaborative tasks, our island tables serve as central hubs, allowing teams to work together effectively while maximizing lab space.

Flexibility in Lab Design: Our customizable solutions allow you to optimize your lab's layout and functionality, ensuring that your workspace adapts to your research needs.