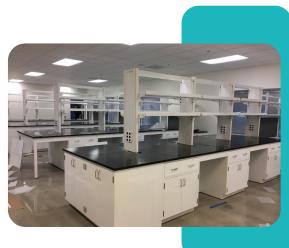

### VERO LABORATORY ISLAND

#### Ergonomic & Functional Design

Lab professionals spend long hours working at their benches, and we recognize the importance of comfort and usability in laboratory furniture. Our tables are designed with:

Ergonomic Heights: Adjustable or fixed-height options tailored to ensure comfort and reduce strain during prolonged use.

Ample Work Space: Generous surface area for conducting multiple tasks, placing equipment, and organizing research materials efficiently.