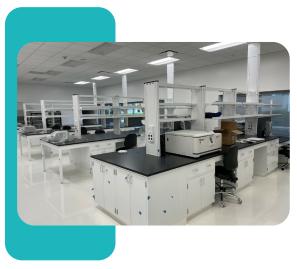

### VERO LABORATORY ISLAND

## **ABOUT US**

At VERO Spaces, we understand that the right laboratory furniture can make all the difference in the efficiency, safety, and productivity of your lab. That's why we're proud to offer our custom-built Laboratory Island Tables, designed to meet the highest standards of durability, functionality, and ergonomic excellence.

### Here's why VERO's Laboratory Island Tables stand out:

High-Grade Materials: Our tables are constructed using robust, corrosion-resistant materials like stainless steel, powder-coated metal, and chemical-resistant surfaces. This ensures long-lasting performance even in demanding lab environments exposed to harsh chemicals, frequent cleaning, and heavy equipment.

Stable & Sturdy: With a solid, reinforced framework, our tables provide superior stability to support sensitive lab instruments and ensure a vibration-free work surface, critical for precision research and testing.