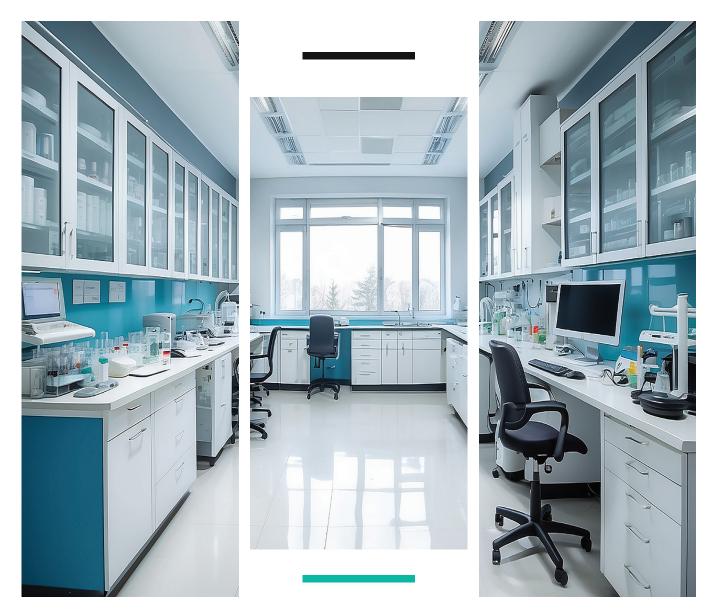

## **ABOUT US**

At VERO Spaces, we understand that the right laboratory furniture can make all the difference in the efficiency, safety, and productivity of your lab. That's why we're proud to offer our custom-built Laboratory Island Tables, designed to meet the highest standards of durability, functionality, and ergonomic excellence.

Whether you're working in pharmaceutical research, biotech, or educational institutions, our island tables provide the versatility and reliability needed to support your critical work.

### Here's why VERO's Laboratory Island Tables stand out:

High-Grade Materials: Our tables are constructed using robust, corrosion-resistant materials like stainless steel, powder-coated metal, and chemical-resistant surfaces. This ensures long-lasting performance even in demanding lab environments exposed to harsh chemicals, frequent cleaning, and heavy equipment.