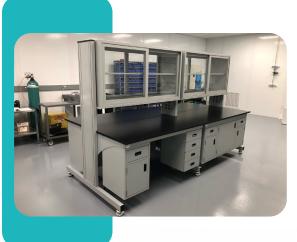

### VERO LABORATORY ISLAND

#### Supporting Modern Labs with Innovation

Whether you're upgrading your existing lab or building a new one, we understand the importance of

having reliable, functional, and adaptable furniture. Our Laboratory Island Tables are designed to streamline your workflow, offering:

Centralized Workstations: Ideal for collaborative tasks, our island tables serve as central hubs, allowing teams to work together effectively while maximizing lab space.

Flexibility in Lab Design: Our customizable solutions allow you to optimize your lab's layout and functionality, ensuring that your workspace adapts to your research needs.