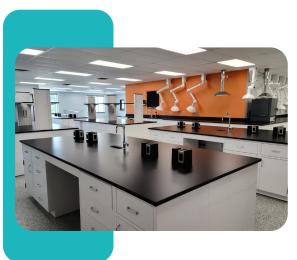

#### **Applications Across Industries**

VERO Spaces serves a diverse range of industries, including:

Pharmaceutical & Biotechnology Labs: Our tables are ideal for research and development, drug testing, and clinical trials, offering surfaces that are easy to sanitize and resistant to contamination.

Educational & Research Institutions: From universities to independent research facilities, our island tables

support both teaching labs and advanced scientific research, offering flexible designs suited to

dynamic learning environments.

Industrial & Quality Control Labs: Our tables provide the sturdy and reliable surfaces needed for quality testing and analysis in manufacturing and industrial settings.